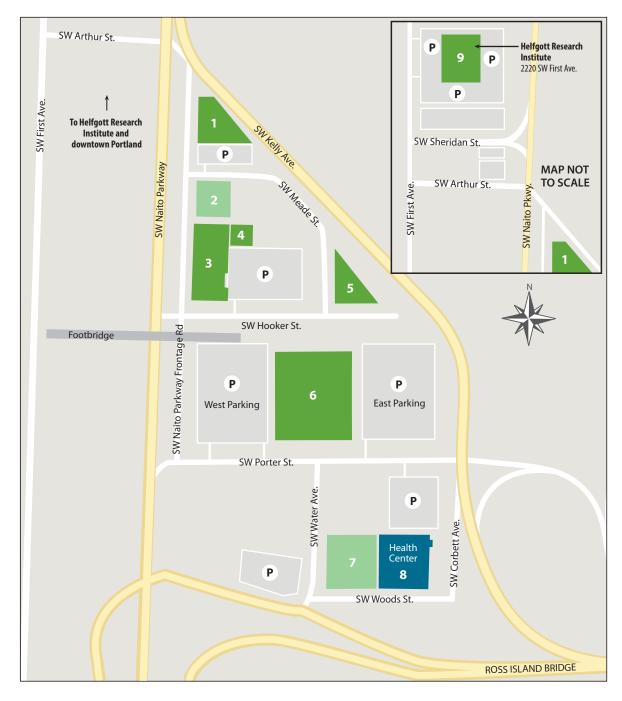

## NATIONAL UNIVERSITY OF NATURAL MEDICINE

49 South Porter Street, Portland, Oregon 97201 • 503.552.1555

- Betty Radelet Hall
- Galen's Way Garden
- **3** Administration Building

Admissions
Advancement
Alumni Affairs
Business Office
College of Naturopathic Medicine
Continuing Education
Executive Offices
Financial Aid
Health Centers Administration
Human Resources
Information Technology

Institutional Effectiveness
Instructional Design & Technology
Ken Harmon Community Room
Marketing & Communications OANP,
OAAOM & NMSA Offices Office of
Equity & Inclusion Registrar
Student Life
Testing Center

4 Stone-Bleything Wing

Community Health Centers & Medicinary Facilities Health Centers Billing Security SIBO Lab Spaulding House

Age Wise Institute Food As Medicine Institute Geezer Gallery Traditional Roots Institute Women in Balance Institute

6 Academic Building

Career Services
College of Classical
Chinese Medicine
Student Life
Information Center
Library
Mitchell Hall
NUNM Store
Security

Scott South Conference Room

- Min Zidell Healing Garden
- 8 NUNM Health Centers—Lair Hill
- o North Health Centers Lan III
- 9 Helfgott Research Institute Charlee's Kitchen School of Undergraduate

& Graduate Studies

Parking: Visitor parking passes can be obtained from
Human Resources, Security, Admissions and
Helfgott Research Institute