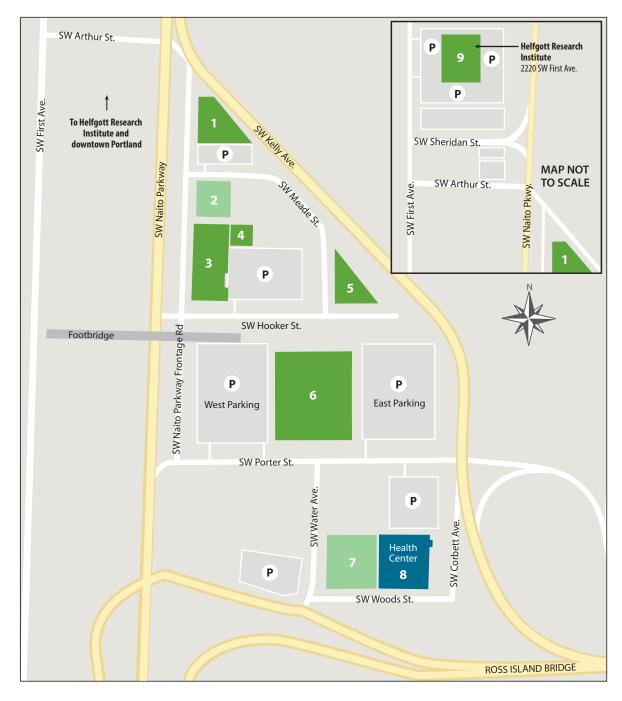

## NATIONAL UNIVERSITY OF NATURAL MEDICINE

049 SW Porter Street, Portland, Oregon 97201 • 503.552.1555

- Betty Radelet Hall
- Galen's Way Garden
- 3 Administration Building

Information Technology

Administration Building
Admissions
Advancement
Alumni Affairs
Business Office
College of Naturopathic Medicine
Continuing Education
Executive Offices
Financial Aid
Health Centers Administration
Human Resources

Institutional Effectiveness
Instructional Design & Technology
Ken Harmon Community Room
Marketing & Communications
OANP, OAAOM & NMSA Offices
Office of Equity & Inclusion
Registrar
School of Undergraduate &
Part-Time Studies
Student Life
Testing Center

4 Stone-Bleything Wing
Community Health Centers
& Medicinary

Facilities Health Centers Billing Security SIBO Lab

Spaulding House
Age Wise Institute
Food As Medicine Institute
Geezer Gallery
Traditional Roots Institute
Women in Balance Institute

6 Academic Building
Career Services
College of Classical

Chinese Medicine

Information Center Library Mitchell Hall NUNM Store Scott South Conference Room Security

- Min Zidell Healing Garden
- 8 NUNM Health Centers—Lair Hill
- 9 Helfgott Research Institute Charlee's Kitchen School of Graduate Studies

**Parking:** Visitor parking passes can be obtained from Human Resources, Security, Admissions and Helfgott Research Institute